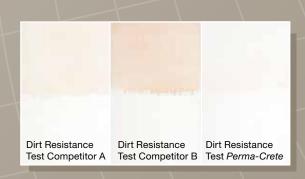

#### PROTECTION AGAINST THE ELEMENTS

Provide efficiency and protection on all of your masonry jobs with low-VOC *Perma-Crete* High Build 100% Acrylic Topcoat from PPG. This premium topcoat is the perfect choice for those needing a flexible, high build coating. Its heavy duty properties protect against severe sun, heat, humidity, dirt, salt and efflorescence, thereby extending the repaint cycle. The high solids of this topcoat fill and bridge existing hairline cracks while providing a water-resistant coating. As the coating works to keep wind-driven rain out, it allows moisture vapor from the interior to escape, preventing mold and mildew growth inside the building wall.