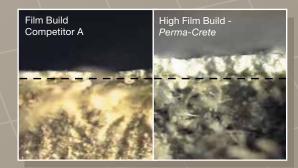

#### MINIMIZE PROJECT COSTS

Perma-Crete High Build Acrylic Topcoat is formulated to be durable and maintenance-free. It offers a flat finish that will both decorate and protect exterior masonry surfaces. This self priming coating can be easily applied to fresh concrete surfaces older than 7 days, accelerating the construction schedule, and minimizing overall project cost by allowing you to use one less coat.